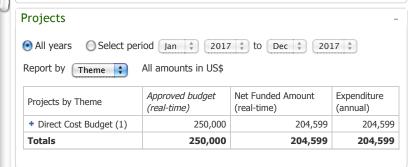

#### Recent Documents

This tab shows only recent documents relevant at the Fund level. To see more documents at both the fund and project level go to the Document

|              | 250,000                               | 204,599                             | 250,000                      | -45,401                    | 204,599              |                              |
|--------------|---------------------------------------|-------------------------------------|------------------------------|----------------------------|----------------------|------------------------------|
| Totals       |                                       |                                     |                              |                            |                      |                              |
| UNDP         | 250,000                               | 204,599                             | 250,000                      | -45,401                    | 204,599              | 100.00%                      |
| NGO/UNDP     | 0                                     | 0                                   | 0                            | 0                          | 0                    | 0.00%                        |
| Organization | Approved<br>budget<br>(real-<br>time) | Funded<br>Amount<br>(real-<br>time) | Transfers<br>(real-<br>time) | Refunds<br>(real-<br>time) | Expenditure (annual) | Delivery<br>rate<br>(annual) |