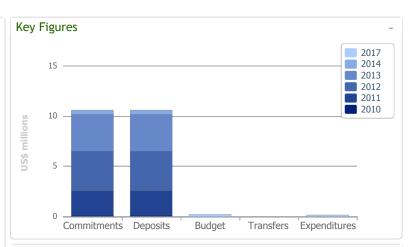

Total as of 2019 Values in US\$

#### Funds with Administrative Agent

| Contributions from Donors                       | 10,583,801 |         |
|-------------------------------------------------|------------|---------|
| Interest and Investment Income (from Fund)      | 44,774     |         |
| Refunds by Administrative Agent to Contributors | -9,999,342 |         |
| Total source of funds                           |            | 629,233 |
| Transferred to Participating Organizations      | 0          |         |
| Refunds from Participating Organizations        | 0          |         |
| Administrative Agent Fee                        | 411,270    |         |
| Direct Cost                                     | 204,599    |         |
| Bank Charges                                    | 13,365     |         |
| Total use of funds                              |            | 629,233 |
| Balance with Administrative Agent               | :          | 0       |
| As a percentage of deposits                     | 5          | 0.0%    |

#### Funds with Participating Organizations

| Transfers to Participation Organizations     | 250,000 |         |
|----------------------------------------------|---------|---------|
| Total resources                              |         | 250,000 |
| Participating Organizations' Expenditure     | 204,599 |         |
| Refunds from Participating Organizations     | -45,401 |         |
| Total expenses                               |         | 250,000 |
| <b>Balance with Participating Organizati</b> | ons     | 0       |
| As a percentage of trans                     | sfers   | 0.0%    |

| Total Balance of Funds      | 0    |
|-----------------------------|------|
| As a percentage of deposits | 0.0% |